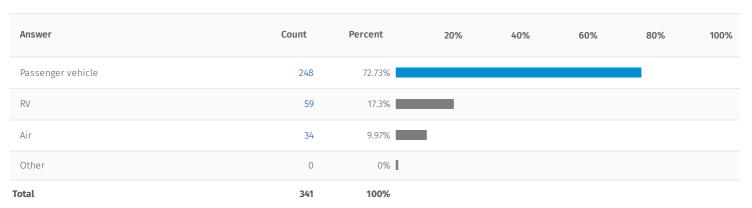

How do you most often travel to the National? Select one.

How do you most often travel to the National? Select one. - Text Data for Other

No Data To Display

If by air, do you or would you usually fly your dog(s) to the National? Select one.