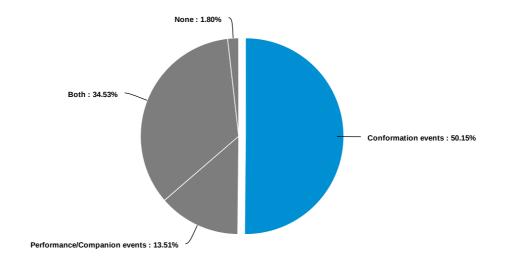

When you attend the National, what events do you usually enter? Select one.

| Answer                       | Count | Percent | 20% | 40% | 60% | 80% | 100% |
|------------------------------|-------|---------|-----|-----|-----|-----|------|
| Conformation events          | 167   | 50.15%  |     |     |     |     |      |
| Performance/Companion events | 45    | 13.51%  |     |     |     |     |      |
| Both                         | 115   | 34.53%  |     |     |     |     |      |
| None                         | 6     | 1.8%    |     |     |     |     |      |
| Total                        | 333   | 100%    |     |     |     |     |      |