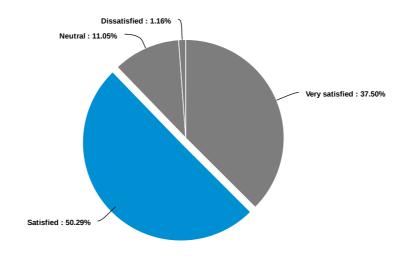

Thinking about all the elements of a National Specialty, what is your overall satisfaction level with your experiences at the DCA National Specialty shows? Select one.

| Answer            | Count | Percent | 20% | 40% | 60% | 80% | 100% |
|-------------------|-------|---------|-----|-----|-----|-----|------|
| Very satisfied    | 129   | 37.5%   |     |     |     |     |      |
| Satisfied         | 173   | 50.29%  |     |     |     |     |      |
| Neutral           | 38    | 11.05%  | _   |     |     |     |      |
| Dissatisfied      | 4     | 1.16%   |     |     |     |     |      |
| Very dissatisfied | 0     | 0%      |     |     |     |     |      |
| Total             | 344   | 100%    |     |     |     |     |      |