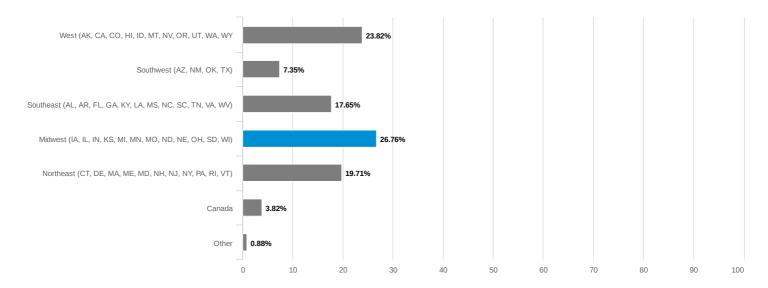

## In what geographic region do you live?

| Answer                                                     | Count | Percent | 20% | 40% | 60% | 80% | 100% |
|------------------------------------------------------------|-------|---------|-----|-----|-----|-----|------|
| West (AK, CA, CO, HI, ID, MT, NV, OR, UT, WA, WY           | 81    | 23.82%  |     |     |     |     |      |
| Southwest (AZ, NM, OK, TX)                                 | 25    | 7.35%   |     |     |     |     |      |
| Southeast (AL, AR, FL, GA, KY, LA, MS, NC, SC, TN, VA, WV) | 60    | 17.65%  | _   |     |     |     |      |
| Midwest (IA, IL, IN, KS, MI, MN, MO, ND, NE, OH, SD, WI)   | 91    | 26.76%  |     |     |     |     |      |
| Northeast (CT, DE, MA, ME, MD, NH, NJ, NY, PA, RI, VT)     | 67    | 19.71%  |     |     |     |     |      |
| Canada                                                     | 13    | 3.82%   |     |     |     |     |      |
| Other                                                      | 3     | 0.88%   |     |     |     |     |      |
| Total                                                      | 340   | 100%    |     |     |     |     |      |