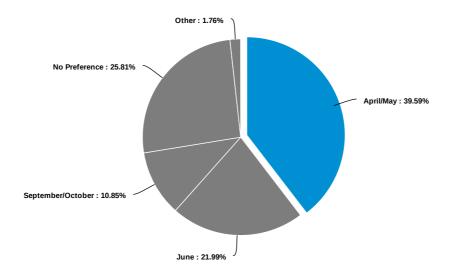

What time of year do you think is best to hold the National Specialty. Select one.

| Answer            | Count | Percent | 20% | 40% | 60% | 80% | 100% |
|-------------------|-------|---------|-----|-----|-----|-----|------|
| April/May         | 135   | 39.59%  |     |     |     |     |      |
| June              | 75    | 21.99%  |     |     |     |     |      |
| September/October | 37    | 10.85%  |     |     |     |     |      |
| No Preference     | 88    | 25.81%  |     |     |     |     |      |
| Other             | 6     | 1.76%   |     |     |     |     |      |
| Total             | 341   | 100%    |     |     |     |     |      |