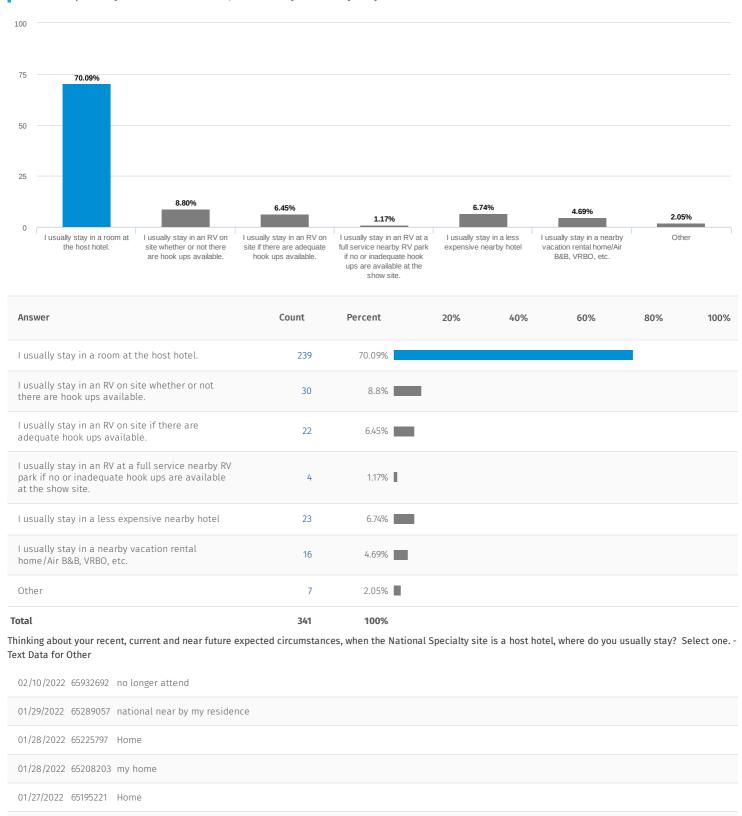

Thinking about your recent, current and near future expected circumstances, when the National Specialty site is a host hotel, where do you usually stay? Select one.

01/27/2022 65185305 If no onsite adequate RV provisions are not available. I don't go