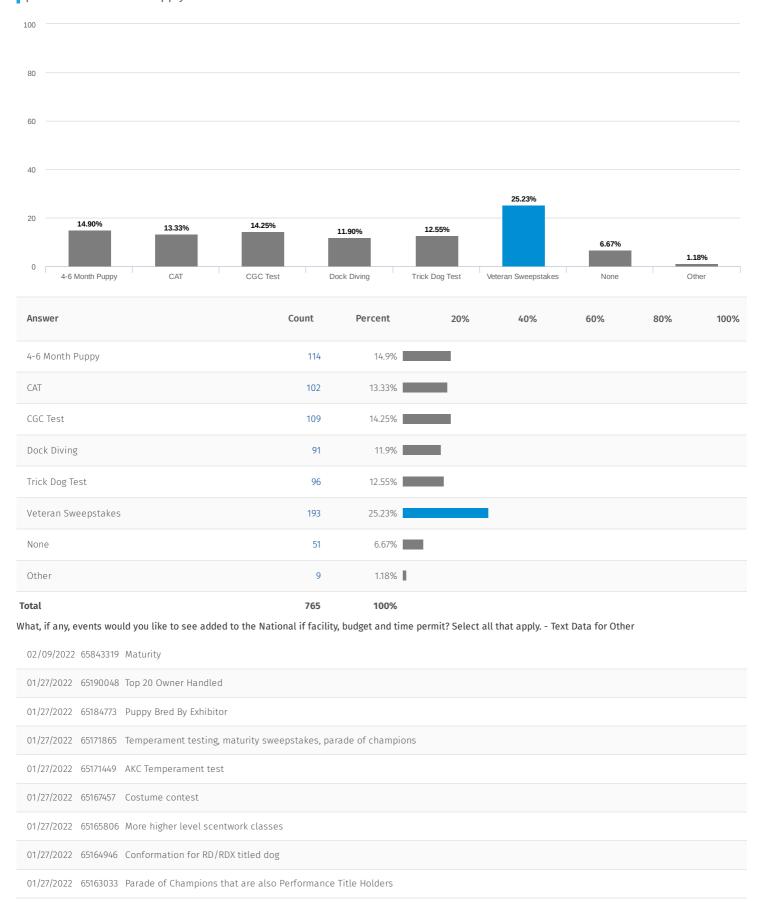

What, if any, events would you like to see added to the National if facility, budget and time permit? Select all that apply.

Currently the National Specialty is usually scheduled for six days of concurrent events (Regional Specialty, DCA Sweeps, Futurity, Regular/Non Regular Conformation, Obedience, Rally, Scent Work, Barn Hunt) at the main site with Fast CAT and DCA Agility plus a day or two preceding for Road Trial, Tracking and/or all breed Agility trial(s). Do you think this is a reasonable amount of time for the National? Select one.