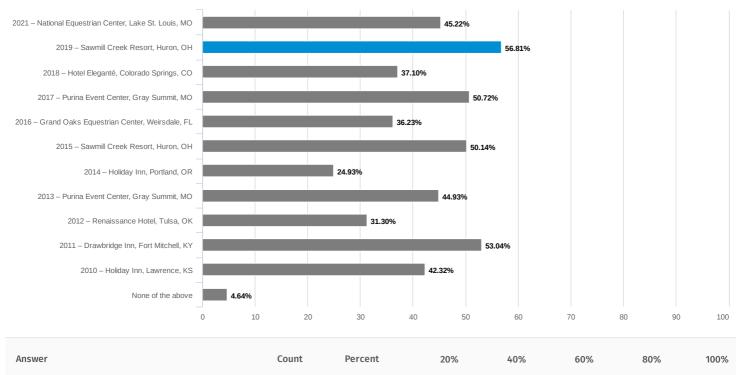

## Which of the following more recent DCA National Specialties did you personally attend? Select all that apply.

| Answer                                                   | Count | Percent | 20% | 40% | 60% | 80% | 100% |
|----------------------------------------------------------|-------|---------|-----|-----|-----|-----|------|
| 2021 – National Equestrian Center, Lake St. Louis,<br>MO | 156   | 45.22%  |     |     |     |     |      |
| 2019 – Sawmill Creek Resort, Huron, OH                   | 196   | 56.81%  |     |     |     |     |      |
| 2018 – Hotel Eleganté, Colorado Springs, CO              | 128   | 37.1%   |     |     |     |     |      |
| 2017 – Purina Event Center, Gray Summit, MO              | 175   | 50.72%  |     |     | •   |     |      |
| 2016 – Grand Oaks Equestrian Center, Weirsdale,<br>FL    | 125   | 36.23%  |     |     |     |     |      |
| 2015 – Sawmill Creek Resort, Huron, OH                   | 173   | 50.14%  |     |     |     |     |      |
| 2014 – Holiday Inn, Portland, OR                         | 86    | 24.93%  |     |     |     |     |      |
| 2013 – Purina Event Center, Gray Summit, MO              | 155   | 44.93%  |     |     |     |     |      |
| 2012 – Renaissance Hotel, Tulsa, OK                      | 108   | 31.3%   |     |     |     |     |      |
| 2011 – Drawbridge Inn, Fort Mitchell, KY                 | 183   | 53.04%  |     |     |     |     |      |
| 2010 – Holiday Inn, Lawrence, KS                         | 146   | 42.32%  |     |     |     |     |      |
| None of the above                                        | 16    | 4.64%   |     |     |     |     |      |
| Total                                                    | 1647  | n = 345 |     |     |     |     |      |