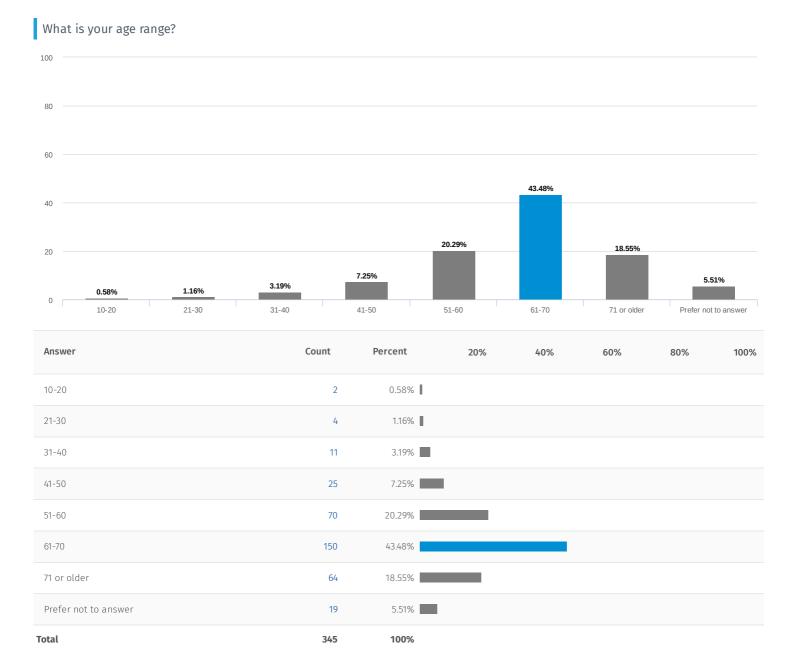

|     |     |      |
| Southeast (AL, AR, FL, GA, KY, LA, MS, NC, SC, TN, VA, WV) | 60    | 17.65%  | _   |     |     |     |      |
| Midwest (IA, IL, IN, KS, MI, MN, MO, ND, NE, OH, SD, WI)   | 91    | 26.76%  |     |     |     |     |      |
| Northeast (CT, DE, MA, ME, MD, NH, NJ, NY, PA, RI, VT)     | 67    | 19.71%  |     |     |     |     |      |
| Canada                                                     | 13    | 3.82%   |     |     |     |     |      |
| Other                                                      | 3     | 0.88%   |     |     |     |     |      |
| Total                                                      | 340   | 100%    |     |     |     |     |      |

In what geographic region do you live? - Text Data for Other

01/27/2022 65161501 United Kingdom







## Please give us any other input that you feel would be helpful for planning future DCA National Specialties.

| 02/11/2022 66025310 How about more "warm-up" time for obedience, rally, and agility?