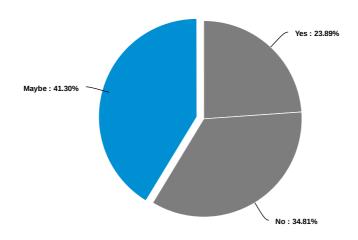

Would you attend a longer National Specialty (more days than we currently schedule) to accommodate adding more events? Select one.

| Answer | Count | Percent | 20% | 40% | 60% | 80% | 100% |
|--------|-------|---------|-----|-----|-----|-----|------|
| Yes    | 81    | 23.89%  |     |     |     |     |      |
| No     | 118   | 34.81%  |     |     |     |     |      |
| Maybe  | 140   | 41.3%   |     |     |     |     |      |
| Total  | 339   | 100%    |     |     |     |     |      |