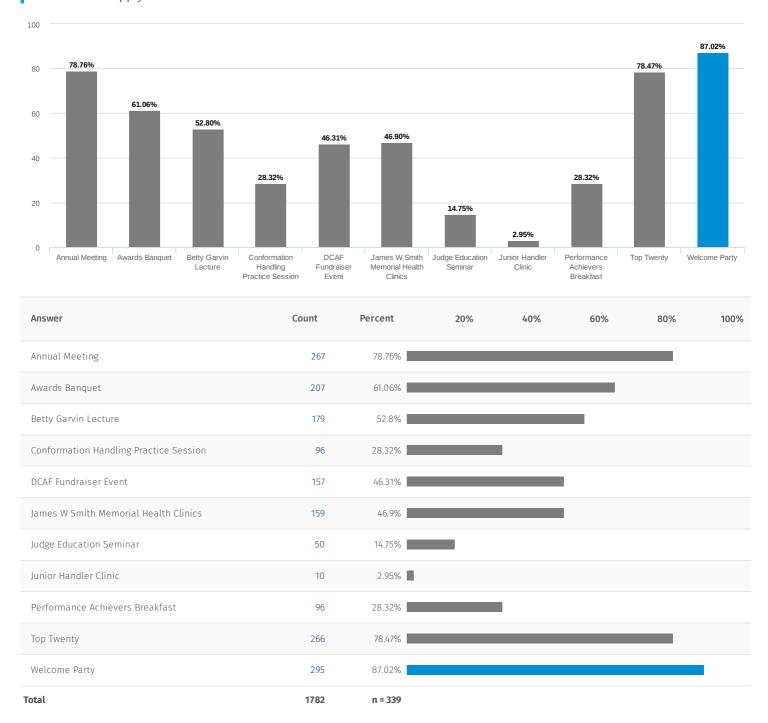

## Which evening and/or non-competition activities at the National do you usually attend? Select all that apply.