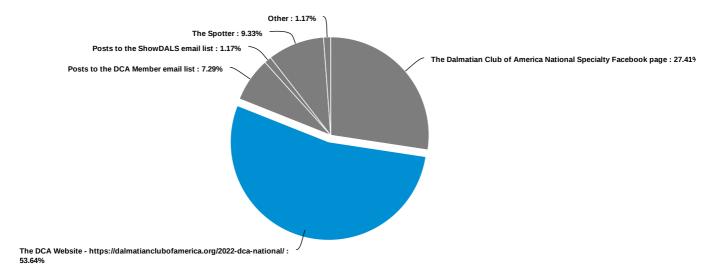

What is your main source of information about the National? Select one.

| Answer                                                                         | Count | Percent | 20% | 40% | 60% | 80% | 100% |
|--------------------------------------------------------------------------------|-------|---------|-----|-----|-----|-----|------|
| The Dalmatian Club of America National Specialty Facebook page                 | 94    | 27.41%  |     |     |     |     |      |
| The DCA Website -<br>https://dalmatianclubofamerica.org/2022-dca-<br>national/ | 184   | 53.64%  |     |     |     |     |      |
| Posts to the DCA Member email list                                             | 25    | 7.29%   | I   |     |     |     |      |
| Posts to the ShowDALS email list                                               | 4     | 1.17%   |     |     |     |     |      |
| The Spotter                                                                    | 32    | 9.33%   |     |     |     |     |      |
| Other                                                                          | 4     | 1.17%   |     |     |     |     |      |
| Total                                                                          | 343   | 100%    |     |     |     |     |      |