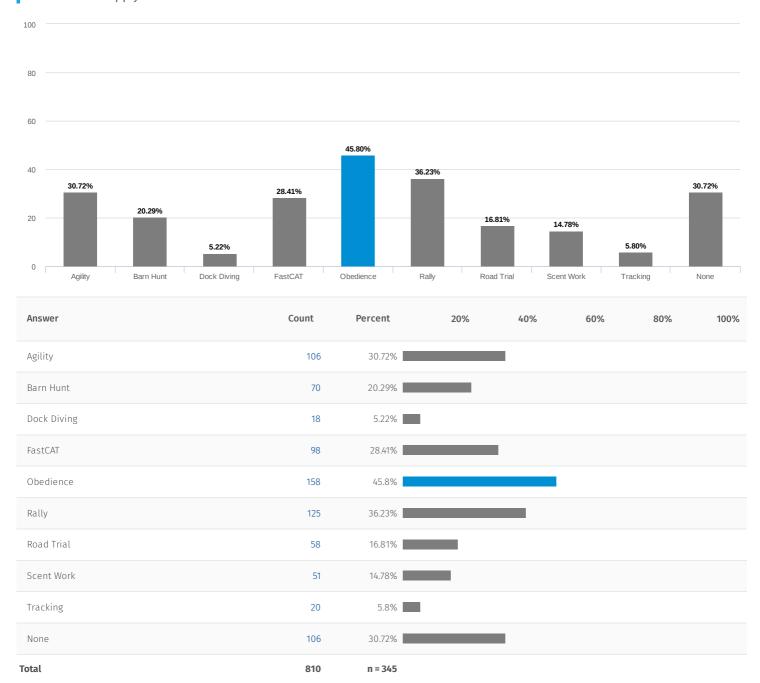

What, if any, events would you like to see added to the National if facility, budget and time permit? Select all that apply.

Currently the National Specialty is usually scheduled for six days of concurrent events (Regional Specialty, DCA Sweeps, Futurity, Regular/Non Regular Conformation, Obedience, Rally, Scent Work, Barn Hunt) at the main site with Fast CAT and DCA Agility plus a day or two preceding for Road Trial, Tracking and/or all breed Agility trial(s). Do you think this is a reasonable amount of time for the National? Select one.