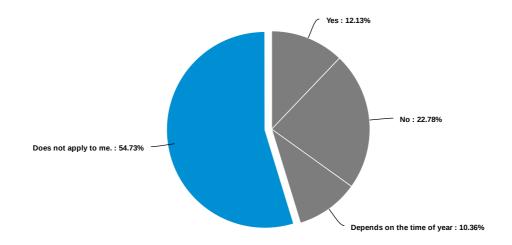

How do you most often travel to the National? Select one.

How do you most often travel to the National? Select one. - Text Data for Other

No Data To Display

If by air, do you or would you usually fly your dog(s) to the National? Select one.

| Answer                      | Count | Percent | 20% | 40% | 60% | 80% | 100% |
|-----------------------------|-------|---------|-----|-----|-----|-----|------|
| Yes                         | 41    | 12.13%  | _   |     |     |     |      |
| No                          | 77    | 22.78%  |     |     |     |     |      |
| Depends on the time of year | 35    | 10.36%  |     |     |     |     |      |
| Does not apply to me.       | 185   | 54.73%  |     |     |     |     |      |
| Total                       | 338   | 100%    |     |     |     |     |      |