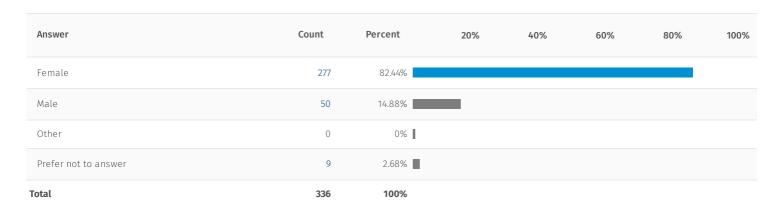

|     |     |     |      |
| Southeast (AL, AR, FL, GA, KY, LA, MS, NC, SC, TN, VA, WV) | 60    | 17.65%  | _   |     |     |     |      |
| Midwest (IA, IL, IN, KS, MI, MN, MO, ND, NE, OH, SD, WI)   | 91    | 26.76%  |     |     |     |     |      |
| Northeast (CT, DE, MA, ME, MD, NH, NJ, NY, PA, RI, VT)     | 67    | 19.71%  |     |     |     |     |      |
| Canada                                                     | 13    | 3.82%   |     |     |     |     |      |
| Other                                                      | 3     | 0.88%   |     |     |     |     |      |
| Total                                                      | 340   | 100%    |     |     |     |     |      |

In what geographic region do you live? - Text Data for Other

01/27/2022 65161501 United Kingdom







## Please give us any other input that you feel would be helpful for planning future DCA National Specialties.

| 02/11/2022 66025310 How about more "warm-up" time for obedience, rally, and agility?