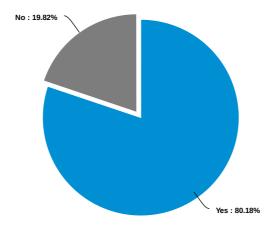

01/27/2022 65169681 Either is fine

01/27/2022 65161965 same info in multiple places

01/27/2022 65160718 concise informative message

| Answer | Count | Percent | 20% | 40% | 60% | 80% | 100% |
|--------|-------|---------|-----|-----|-----|-----|------|
| Yes    | 271   | 80.18%  |     |     |     |     |      |
| No     | 67    | 19.82%  |     |     |     |     |      |
| Total  | 338   | 100%    |     |     |     |     |      |