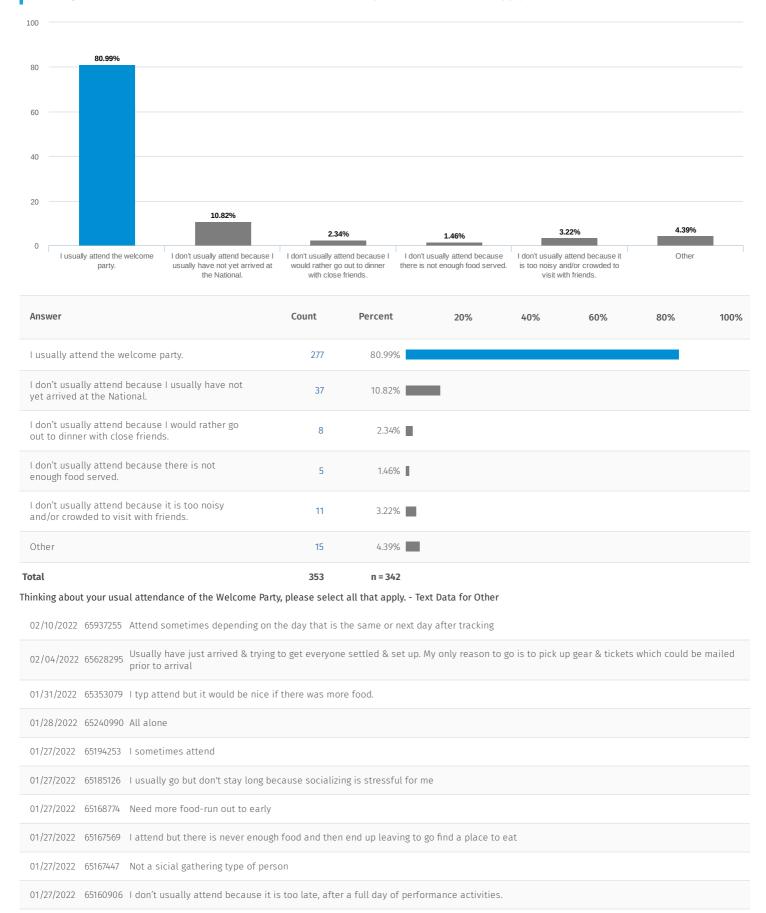

#### Thinking about your usual attendance of the Welcome Party, please select all that apply.

| Answer                                                                     | Count | Percent | 20% | 40% | 60% | 80% | 100% |
|----------------------------------------------------------------------------|-------|---------|-----|-----|-----|-----|------|
| I usually attend the Betty Garvin Lecture.                                 | 175   | 51.47%  |     |     |     |     |      |
| I don't usually attend because the topic is not usually of interest to me. | 33    | 9.71%   |     |     |     |     |      |
| I don't usually attend because I prefer to have a free night.              | 86    | 25.29%  |     |     |     |     |      |
| Other                                                                      | 48    | 14.12%  | _   |     |     |     |      |
| Total                                                                      | 342   | n = 340 |     |     |     |     |      |