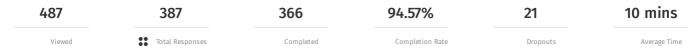

### DCA National Specialty Survey - Dashboard





| Countries |         |
|-----------|---------|
| US        | 94.32%  |
| CA        | 4.65%   |
| GB        | 0.52%   |
| IN        | 0.26%   |
| JP        | 0.26%   |
| Total     | 100.00% |
|           |         |



| Answer     | Count | Percent | 20% | 40% | 60% | 80% | 100% |
|------------|-------|---------|-----|-----|-----|-----|------|
| 0          | 20    | 5.21%   |     |     |     |     |      |
| 1          | 26    | 6.77%   |     |     |     |     |      |
| 2-5        | 109   | 28.39%  |     |     |     |     |      |
| 6-10       | 87    | 22.66%  |     |     |     |     |      |
| 11-15      | 49    | 12.76%  |     |     |     |     |      |
| 16-20      | 42    | 10.94%  |     |     |     |     |      |
| 21 or more | 51    | 13.28%  |     |     |     |     |      |
|