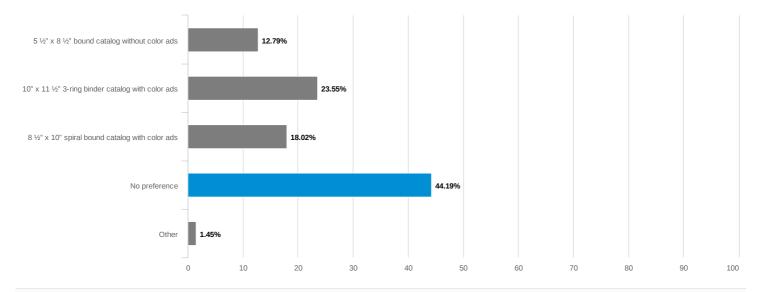

### What is your preferred format for the show catalog? Select one.

| Answer                                           | Count | Percent | 20% | 40% | 60% | 80% | 100% |
|--------------------------------------------------|-------|---------|-----|-----|-----|-----|------|
| 5 ½" x 8 ½" bound catalog without color ads      | 44    | 12.79%  |     |     |     |     |      |
| 10" x 11 ½" 3-ring binder catalog with color ads | 81    | 23.55%  |     |     |     |     |      |
| 8 ½" x 10" spiral bound catalog with color ads   | 62    | 18.02%  |     |     |     |     |      |
| No preference                                    | 152   | 44.19%  |     |     |     |     |      |
| Other                                            | 5     | 1.45%   |     |     |     |     |      |
| Total                                            | 344   | 100%    |     |     |     |     |      |