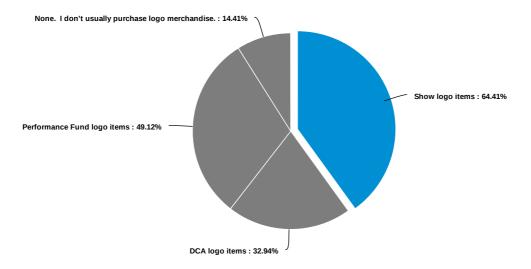

| Answer                                           | Count | Percent | 20% | 40% | 60% | 80% | 100% |
|--------------------------------------------------|-------|---------|-----|-----|-----|-----|------|
| Show logo items                                  | 219   | 64.41%  |     |     |     |     |      |
| DCA logo items                                   | 112   | 32.94%  |     |     |     |     |      |
| Performance Fund logo items                      | 167   | 49.12%  |     |     |     |     |      |
| None. I don't usually purchase logo merchandise. | 49    | 14.41%  |     |     |     |     |      |
| Total                                            | 547   | n = 340 |     |     |     |     |      |