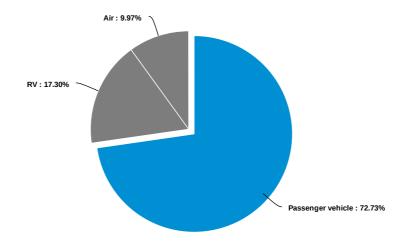

How do you most often travel to the National? Select one.

How do you most often travel to the National? Select one. - Text Data for Other

No Data To Display

If by air, do you or would you usually fly your dog(s) to the National? Select one.