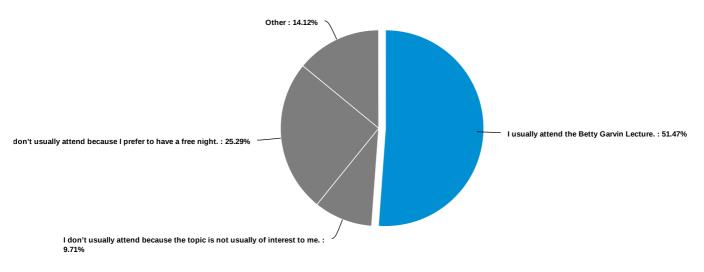

Thinking about your usual attendance of the Betty Garvin Lecture, please select all that apply. - Text Data for Other

| Thinking about your usual attendance of the Betty Garvin Lec                                    | ture, please select all that apply Text Data for Other                                                       |
|-------------------------------------------------------------------------------------------------|--------------------------------------------------------------------------------------------------------------|
| 02/10/2022 65934503 Not always available to attend lectu                                        | re                                                                                                           |
| 02/06/2022 65703712 I'm usually busy with other activities                                      |                                                                                                              |
| 02/06/2022 65696694 Depending on when it is scheduled                                           | may have already gone home.                                                                                  |
| 02/05/2022 65672983 I do if I can                                                               |                                                                                                              |
| 02/05/2022 65667159 Conflicting with other performance e                                        | events or need to rest                                                                                       |
| 02/05/2022 65654112 Depends on topic                                                            |                                                                                                              |
| 02/04/2022 65628295 It really depends on circumstances of different competition going on in the | of the year. Those could easily be on a web link to watch for all DCA members & we could have a<br>e evening |
| 02/04/2022 65627252 Never thought of attending                                                  |                                                                                                              |
| 02/04/2022 65615714 Depends on topic/speaker                                                    |                                                                                                              |
| 02/04/2022 65612696 Usually not arrived yet                                                     |                                                                                                              |
| 01/31/2022 65380683 Attend usually if we can make it the                                        | re                                                                                                           |
| 01/30/2022 65313647 I attend if the tops is of interest to r                                    | ne                                                                                                           |
| 01/29/2022 65287844 Did not have time                                                           |                                                                                                              |
| 01/29/2022 65276554 I'm not usually there at the time                                           |                                                                                                              |
| 01/28/2022 65247410 depends on the subject                                                      |                                                                                                              |
| 01/28/2022 65238470 It depends upon the topic and if I ar                                       | n still at the National                                                                                      |