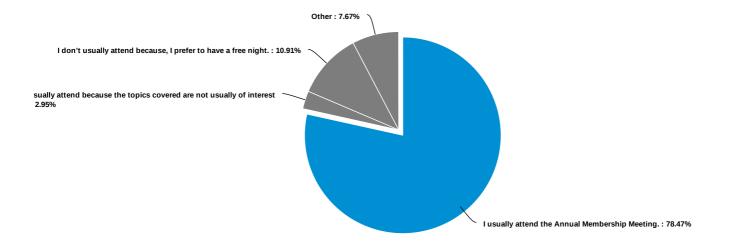

Thinking about your usual attendance of the Annual Membership Meeting, please select all that apply.

| Answer                                                                               | Count | Percent | 20% | 40% | 60% | 80% | 100% |
|--------------------------------------------------------------------------------------|-------|---------|-----|-----|-----|-----|------|
| I usually attend the Annual Membership Meeting.                                      | 266   | 78.47%  |     |     |     |     |      |
| I don't usually attend because the topics covered are not usually of interest to me. | 10    | 2.95%   |     |     |     |     |      |
| I don't usually attend because, I prefer to have a free night.                       | 37    | 10.91%  | -   |     |     |     |      |
| Other                                                                                | 26    | 7.67%   | I   |     |     |     |      |
| <b>Total</b>                                                                         | 339   | n = 339 |     |     |     |     |      |