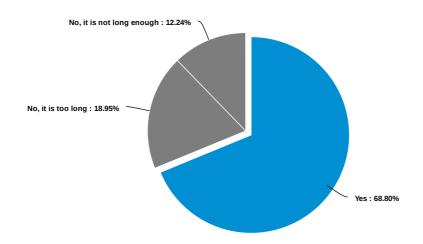

| Answer                    | Count | Percent | 20% | 40% | 60% | 80% | 100% |
|---------------------------|-------|---------|-----|-----|-----|-----|------|
| Yes                       | 236   | 68.8%   |     |     |     |     |      |
| No, it is too long        | 65    | 18.95%  |     |     |     |     |      |
| No, it is not long enough | 42    | 12.24%  |     |     |     |     |      |
| Total                     | 343   | 100%    |     |     |     |     |      |