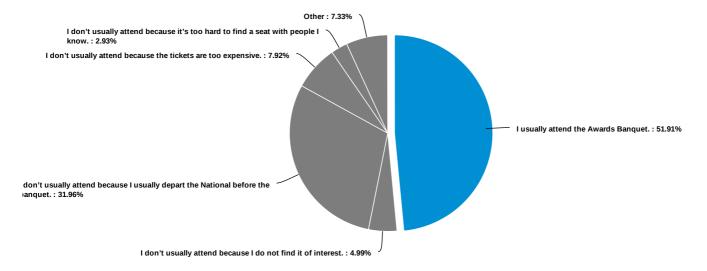

01/27/2022 65161262 Usually have left before this event

01/27/2022 65160906 I don't usually attend because I have finished all performance events and have gone home.

| Answer                                                                              | Count | Percent | 20% | 40% | 60% | 80% | 100% |
|-------------------------------------------------------------------------------------|-------|---------|-----|-----|-----|-----|------|
| I usually attend the Awards Banquet.                                                | 177   | 51.91%  |     |     |     |     |      |
| I don't usually attend because I do not find it of interest.                        | 17    | 4.99%   |     |     |     |     |      |
| I don't usually attend because I usually depart<br>the National before the banquet. | 109   | 31.96%  |     | -   |     |     |      |
| I don't usually attend because the tickets are too expensive.                       | 27    | 7.92%   | I   |     |     |     |      |
| I don't usually attend because it's too hard to find a seat with people I know.     | 10    | 2.93%   |     |     |     |     |      |
| Other                                                                               | 25    | 7.33%   | I   |     |     |     |      |
| Total                                                                               | 365   | n = 341 |     |     |     |     |      |