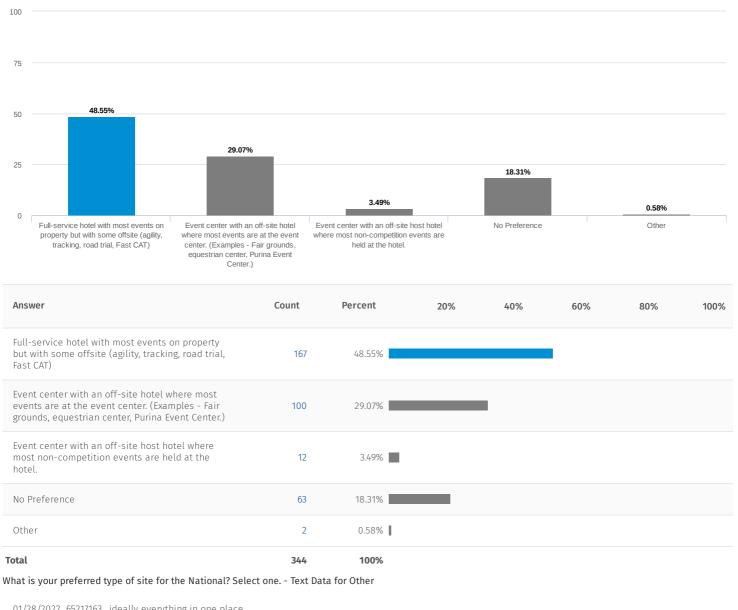

What, if any, events would you like to see added to the National if facility, budget and time permit? Select all that apply.

Currently the National Specialty is usually scheduled for six days of concurrent events (Regional Specialty, DCA Sweeps, Futurity, Regular/Non Regular Conformation, Obedience, Rally, Scent Work, Barn Hunt) at the main site with Fast CAT and DCA Agility plus a day or two preceding for Road Trial, Tracking and/or all breed Agility trial(s). Do you think this is a reasonable amount of time for the National? Select one.