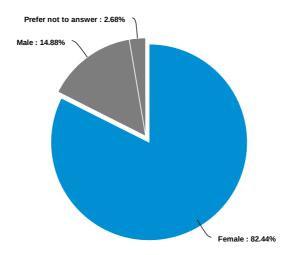

|     |     |     |      |
| Southeast (AL, AR, FL, GA, KY, LA, MS, NC, SC, TN, VA, WV) | 60    | 17.65%  | _   |     |     |     |      |
| Midwest (IA, IL, IN, KS, MI, MN, MO, ND, NE, OH, SD, WI)   | 91    | 26.76%  |     |     |     |     |      |
| Northeast (CT, DE, MA, ME, MD, NH, NJ, NY, PA, RI, VT)     | 67    | 19.71%  |     |     |     |     |      |
| Canada                                                     | 13    | 3.82%   |     |     |     |     |      |
| Other                                                      | 3     | 0.88%   |     |     |     |     |      |
| Total                                                      | 340   | 100%    |     |     |     |     |      |

In what geographic region do you live? - Text Data for Other

01/27/2022 65161501 United Kingdom







## Please give us any other input that you feel would be helpful for planning future DCA National Specialties.

| 02/11/2022 66025310 How about more "warm-up" time for obedience, rally, and agility?