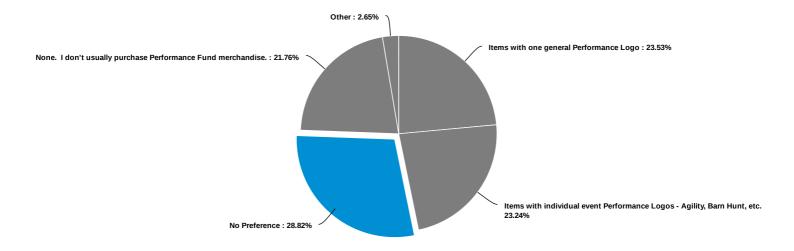

| Answer                                                                      | Count | Percent | 20% | 40% | 60% | 80% | 100% |
|-----------------------------------------------------------------------------|-------|---------|-----|-----|-----|-----|------|
| Items with one general Performance Logo                                     | 80    | 23.53%  |     |     |     |     |      |
| Items with individual event Performance Logos -<br>Agility, Barn Hunt, etc. | 79    | 23.24%  |     |     |     |     |      |
| No Preference                                                               | 98    | 28.82%  |     |     |     |     |      |
| None. I don't usually purchase Performance Fund merchandise.                | 74    | 21.76%  |     |     |     |     |      |
| Other                                                                       | 9     | 2.65%   |     |     |     |     |      |
| Total                                                                       | 340   | 100%    |     |     |     |     |      |