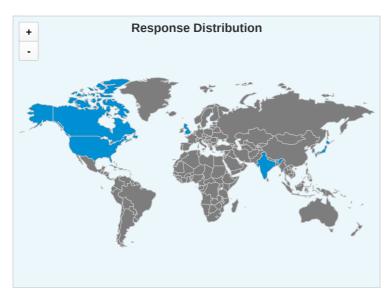

### DCA National Specialty Survey - Dashboard

| Countries |         |
|-----------|---------|
| US        | 94.32%  |
| CA        | 4.65%   |
| GB        | 0.52%   |
| IN        | 0.26%   |
| JP        | 0.26%   |
| Total     | 100.00% |
|           |         |