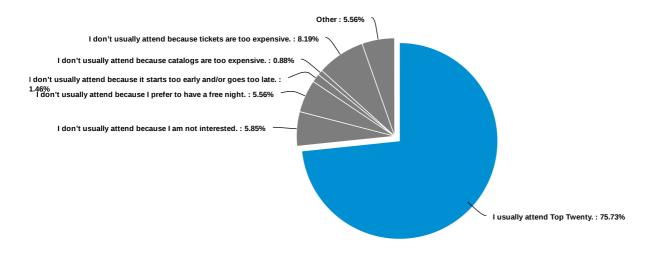

 $01/27/2022 \quad 65160906 \quad I \ don't \ usually \ attend \ because \ I \ have \ finished \ the \ performance \ events \ and \ have \ gone \ home.$ 

Thinking about your usual attendance of the Top Twenty event, please select all that apply.

| Answer                                                                   | Count | Percent | 20% | 40% | 60% | 80% | 100% |
|--------------------------------------------------------------------------|-------|---------|-----|-----|-----|-----|------|
| I usually attend Top Twenty.                                             | 259   | 75.73%  |     |     |     |     |      |
| I don't usually attend because I am not interested.                      | 20    | 5.85%   |     |     |     |     |      |
| I don't usually attend because I prefer to have a free night.            | 19    | 5.56%   |     |     |     |     |      |
| I don't usually attend because it starts too early and/or goes too late. | 5     | 1.46%   |     |     |     |     |      |
| I don't usually attend because catalogs are too expensive.               | 3     | 0.88%   |     |     |     |     |      |
| I don't usually attend because tickets are too expensive.                | 28    | 8.19%   | I   |     |     |     |      |
| Other                                                                    | 19    | 5.56%   |     |     |     |     |      |
| Total                                                                    | 353   | n = 342 |     |     |     |     |      |