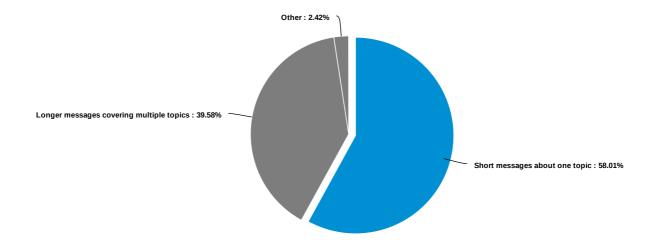

01/28/2022 65225797 Local DCA

01/27/2022 65160852 Other participants

What kinds of communications about the National do you prefer? Select one.

| Answer                                   | Count | Percent | 20% | 40% | 60% | 80% | 100% |
|------------------------------------------|-------|---------|-----|-----|-----|-----|------|
| Short messages about one topic           | 192   | 58.01%  |     |     |     |     |      |
| Longer messages covering multiple topics | 131   | 39.58%  |     |     |     |     |      |
| Other                                    | 8     | 2.42%   |     |     |     |     |      |
| Total                                    | 331   | 100%    |     |     |     |     |      |