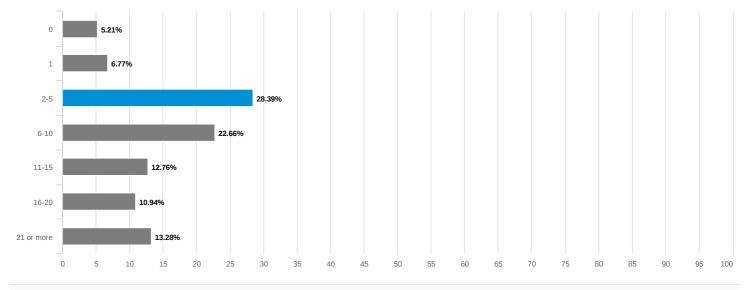

| Answer     | Count | Percent | 20% | 40% | 60% | 80% | 100% |
|------------|-------|---------|-----|-----|-----|-----|------|
| 0          | 20    | 5.21%   |     |     |     |     |      |
| 1          | 26    | 6.77%   |     |     |     |     |      |
| 2-5        | 109   | 28.39%  |     |     |     |     |      |
| 6-10       | 87    | 22.66%  |     |     |     |     |      |
| 11-15      | 49    | 12.76%  |     |     |     |     |      |
| 16-20      | 42    | 10.94%  |     |     |     |     |      |
| 21 or more | 51    | 13.28%  |     |     |     |     |      |
| Total      | 384   | 100%    |     |     |     |     |      |